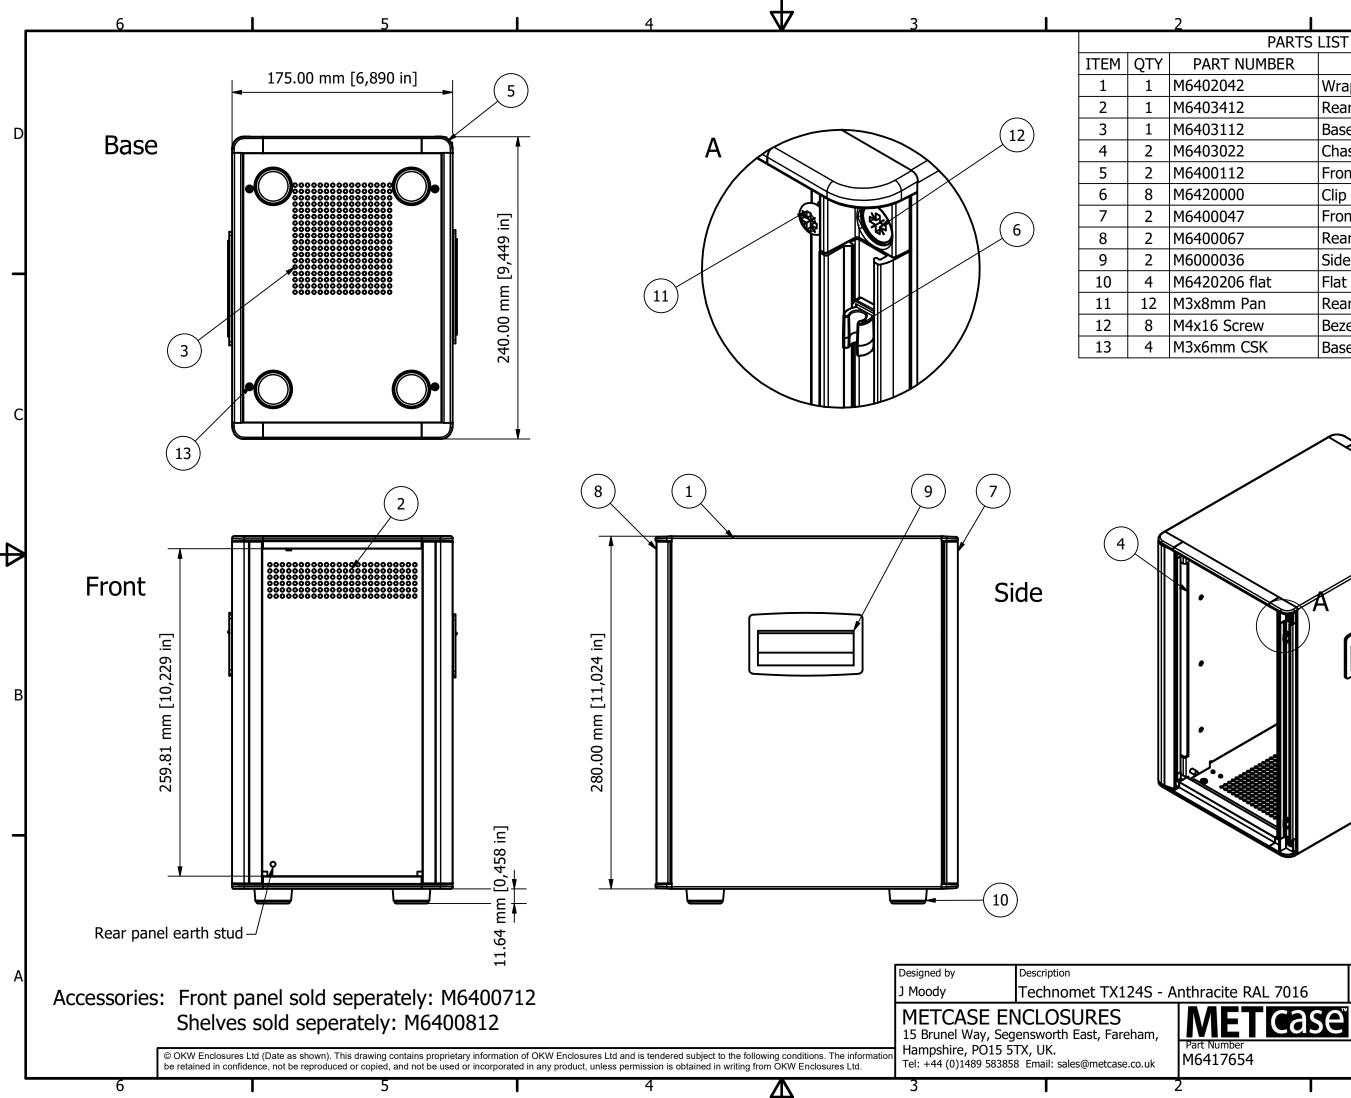

|                    |                          | 1                                                                                                                                                                                                                                    |           |        |
|--------------------|--------------------------|--------------------------------------------------------------------------------------------------------------------------------------------------------------------------------------------------------------------------------------|-----------|--------|
| PARTS L            | IST                      |                                                                                                                                                                                                                                      |           |        |
| PART NUMBER        | DESCRIPTION              |                                                                                                                                                                                                                                      |           |        |
| 16402042           | Wrap Around Cover        |                                                                                                                                                                                                                                      |           |        |
| 16403412           | Rear panel - 1.5mm Thick |                                                                                                                                                                                                                                      |           |        |
| 16403112           | Base Panel               |                                                                                                                                                                                                                                      |           | D      |
| 16403022           | Chassis                  |                                                                                                                                                                                                                                      |           |        |
| 16400112           | Front/Rear Bezel         |                                                                                                                                                                                                                                      |           |        |
| 16420000           | Clip for Trims           |                                                                                                                                                                                                                                      |           |        |
| 16400047           | Fror                     | nt Trim                                                                                                                                                                                                                              |           |        |
| 16400067           | Rea                      | r Trim                                                                                                                                                                                                                               |           |        |
| 16000036           | Side                     | e Handles                                                                                                                                                                                                                            |           |        |
| 16420206 flat      | Flat feet                |                                                                                                                                                                                                                                      |           |        |
| 13x8mm Pan         | Rea                      | rap Around Cover<br>ear panel - 1.5mm Thick<br>ase Panel<br>nassis<br>ront/Rear Bezel<br>ip for Trims<br>ront Trim<br>ear Trim<br>de Handles<br>at feet<br>ear/Front Panel Screws<br>ase Panel Screws<br>ase Panel Screws            |           |        |
| 14x16 Screw        | Bez                      | Vrap Around Cover<br>ear panel - 1.5mm Thick<br>ase Panel<br>chassis<br>ront/Rear Bezel<br>clip for Trims<br>ront Trim<br>ear Trim<br>ide Handles<br>lat feet<br>ear/Front Panel Screws<br>ezel Assembley Screws<br>ase Panel Screws |           |        |
| 13x6mm CSK         | Base Panel Screws        |                                                                                                                                                                                                                                      |           |        |
|                    |                          |                                                                                                                                                                                                                                      |           | с<br>Ф |
|                    |                          | FIRST ANGLE F                                                                                                                                                                                                                        | ROJECTION |        |
|                    |                          | Date                                                                                                                                                                                                                                 | Scale     | А      |
| nthracite RAL 7016 |                          | 20/02/2025                                                                                                                                                                                                                           | 1:3       |        |
|                    |                          |                                                                                                                                                                                                                                      |           |        |

www.metcase.com

Issue

1

1

Sheet

1/2