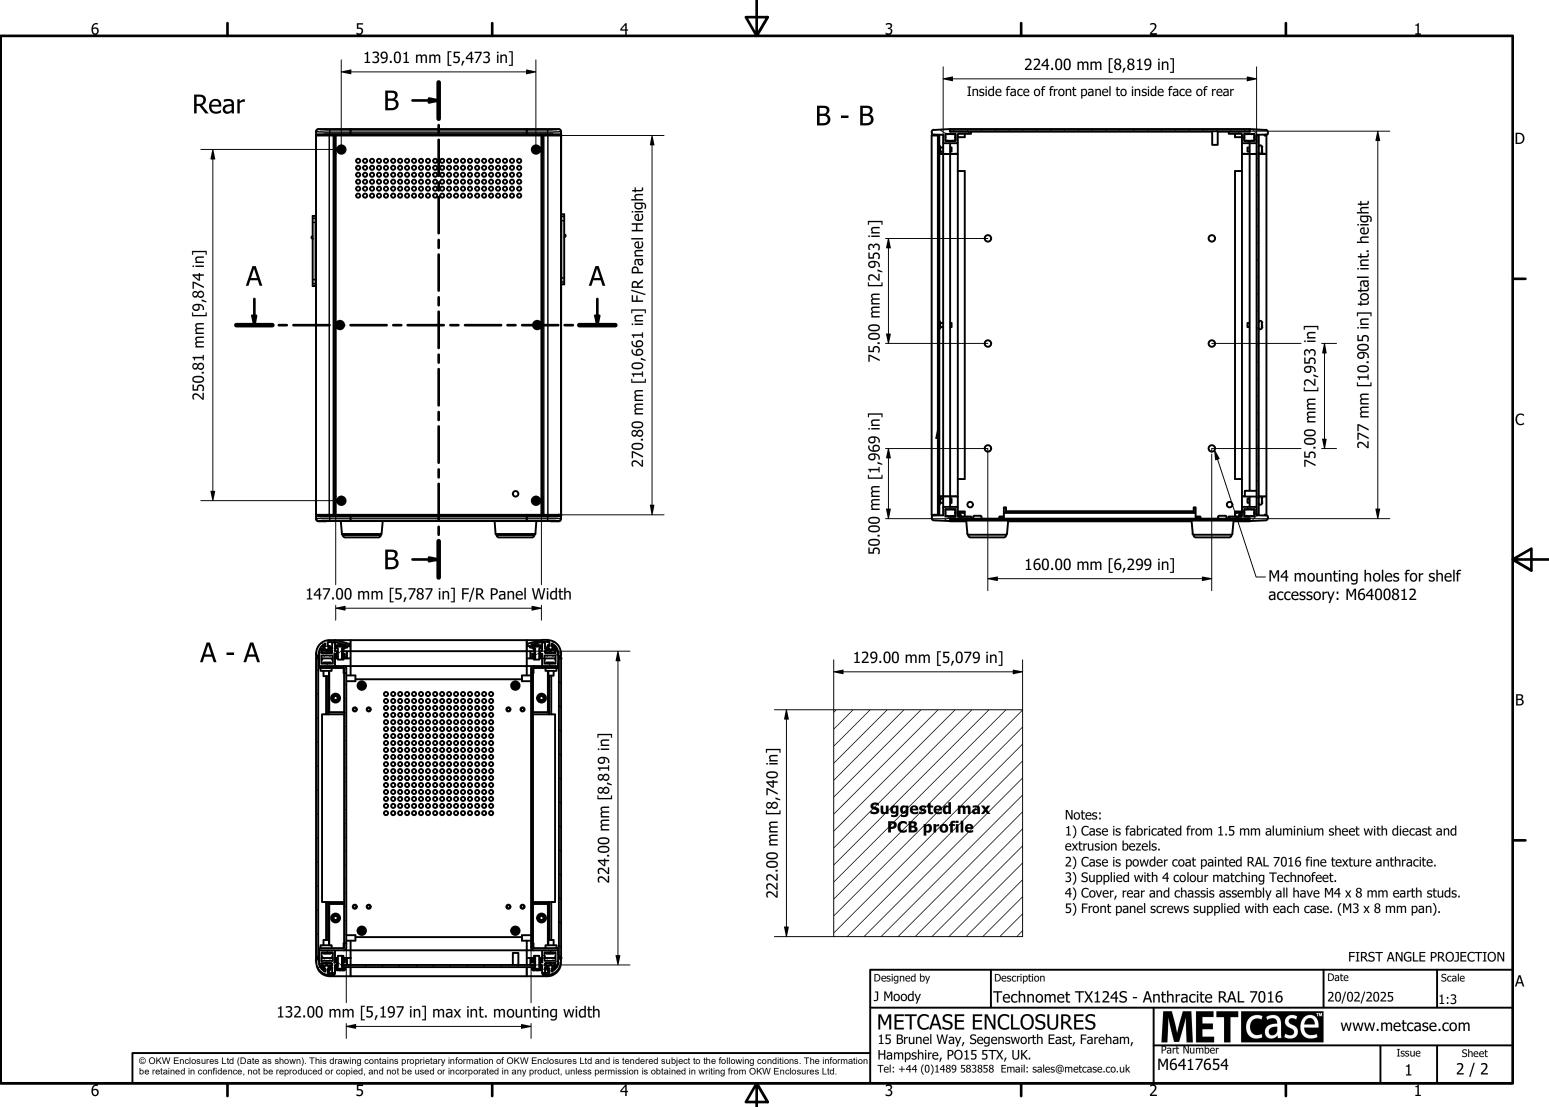

| Scale     | А      |
| nthracite RAL 7016 |                          | 20/02/2025                                                                                                                                                                                                                           | 1:3       |        |
|                    |                          |                                                                                                                                                                                                                                      |           |        |

www.metcase.com

Issue

1

1

Sheet

1/2