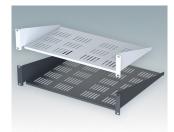

## 19" CANTILEVER SHELVES

### Universal design for mounting to any standard 19" rack or cabinet.

- Conforms to DIN 41494 and IEC 60297-3
- · Allow easy installation of equipment that does not have any built-in rack mounting facilities
- · Made of CR4 mild steel and painted in a tough powder polyester paint finish
- Slots in the bottom aid in-rack ventilation
- · Other sizes can be made to order.

#### **Select Versions**

M6119264 19"x2U Cantilever Rack Shelf Mild Steel CR4 Anthracite RAL 7016 88.1x482.6x280mm

M6119265 19"x2U Cantilever Rack Shelf Mild Steel CR4 Light grey RAL 7035 88.1x482.6x280mm