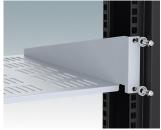

## 19" CANTILEVER SHELVES

### Universal design for mounting to any standard 19" rack or cabinet.

- Conforms to DIN 41494 and IEC 60297-3
- · Allow easy installation of equipment that does not have any built-in rack mounting facilities
- · Made of CR4 mild steel and painted in a tough powder polyester paint finish
- Slots in the bottom aid in-rack ventilation
- · Other sizes can be made to order.

#### **Select Versions**

M6119264 19"x2U Cantilever Rack Shelf Mild Steel CR4 Anthracite RAL 7016 88.1x482.6x280mm

M6119265 19"x2U Cantilever Rack Shelf Mild Steel CR4 Light grey RAL 7035 88.1x482.6x280mm