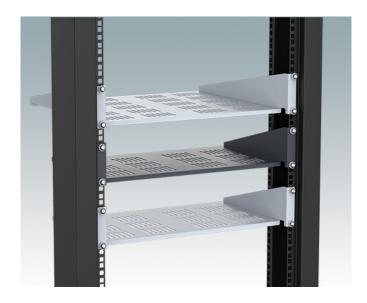

## 19" CANTILEVER SHELVES

### Universal design for mounting to any standard 19" rack or cabinet.

- Conforms to DIN 41494 and IEC 60297-3
- · Allow easy installation of equipment that does not have any built-in rack mounting facilities
- · Made of CR4 mild steel and painted in a tough powder polyester paint finish
- Slots in the bottom aid in-rack ventilation
- · Other sizes can be made to order.

#### **Select Versions**

M6119264 19"x2U Cantilever Rack Shelf Mild Steel CR4 Anthracite RAL 7016 88.1x482.6x280mm

M6119265 19"x2U Cantilever Rack Shelf Mild Steel CR4 Light grey RAL 7035 88.1x482.6x280mm