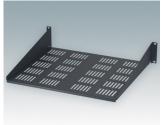

## 19" CANTILEVER SHELVES

### Universal design for mounting to any standard 19" rack or cabinet.

- Conforms to DIN 41494 and IEC 60297-3
- · Allow easy installation of equipment that does not have any built-in rack mounting facilities
- · Made of CR4 mild steel and painted in a tough powder polyester paint finish
- Slots in the bottom aid in-rack ventilation
- · Other sizes can be made to order.

#### **Select Versions**

M6119264 19"x2U Cantilever Rack Shelf Mild Steel CR4 Anthracite RAL 7016 88.1x482.6x280mm

M6119265 19"x2U Cantilever Rack Shelf Mild Steel CR4 Light grey RAL 7035 88.1x482.6x280mm