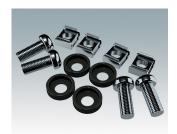

#### Accessory

M5900016 19" mounting kit Black RAL 9005

M6000035 19" mounting kit Light grey RAL 7035

Subject to technical modification without notice. © OKW Enclosures Ltd