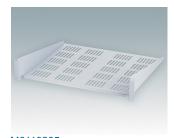

## 19" CANTILEVER SHELVES

### Universal design for mounting to any standard 19" rack or cabinet.

- Conforms to DIN 41494 and IEC 60297-3
- · Allow easy installation of equipment that does not have any built-in rack mounting facilities
- · Made of CR4 mild steel and painted in a tough powder polyester paint finish
- Slots in the bottom aid in-rack ventilation
- · Other sizes can be made to order.

#### **Select Versions**

M6119264 19"x2U Cantilever Rack Shelf Mild Steel CR4 Anthracite RAL 7016 88.1x482.6x280mm

M6119265 19"x2U Cantilever Rack Shelf Mild Steel CR4 Light grey RAL 7035 88.1x482.6x280mm

M6119284 19"x2U Cantilever Rack Shelf Mild Steel CR4 Anthracite RAL 7016 88.1x482.6x400mm

M6119285 19"x2U Cantilever Rack Shelf Mild Steel CR4 Light grey RAL 7035 88.1x482.6x400mm