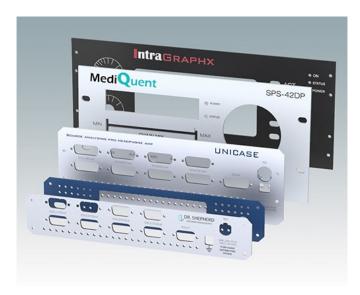

## **CUSTOM FRONT PANELS**

### Made to your exact specifications

We manufacture custom front panels in aluminium or steel, pre-punched and fully finished with all the apertures for mounting LEDs, displays, switches etc. The typical minimum order quantity for a custom front panel is 10 pieces depending upon the size of the panel.

#### Options available:

- · CNC punching of holes and cut-outs
- · Drilling and tapping
- · Fitting of inserts, studs and earth tags
- · Linishing of aluminium panels for a blemish free finish
- · Natural and colour anodising
- · Powder or wet painting in your required colour
- · Photo quality CMYK digital printing
- Engraving of control legends for heavy duty applications.