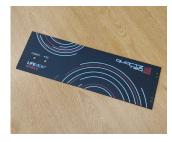

## **CUSTOM FRONT PANELS**

### Made to your exact specifications

We manufacture custom front panels in aluminium or steel, pre-punched and fully finished with all the apertures for mounting LEDs, displays, switches etc. The typical minimum order quantity for a custom front panel is 10 pieces depending upon the size of the panel.