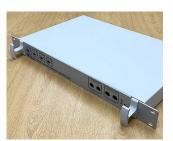

## **CUSTOM FRONT PANELS**

### Made to your exact specifications

We manufacture custom front panels in aluminium or steel, pre-punched and fully finished with all the apertures for mounting LEDs, displays, switches etc. The typical minimum order quantity for a custom front panel is 10 pieces depending upon the size of the panel.

#### **Select Versions**

M0000410 Custom Front Panel Aluminium

Subject to technical modification without notice. © OKW Enclosures Ltd