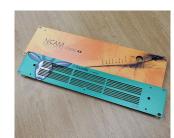

## **CUSTOM FRONT PANELS**

### Made to your exact specifications

We manufacture custom front panels in aluminium or steel, pre-punched and fully finished with all the apertures for mounting LEDs, displays, switches etc. The typical minimum order quantity for a custom front panel is 10 pieces depending upon the size of the panel.

#### **Select Versions**

M0000410 Custom Front Panel Aluminium

Subject to technical modification without notice. © OKW Enclosures Ltd