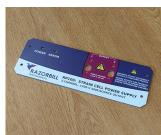

## **CUSTOM FRONT PANELS**

### Made to your exact specifications

We manufacture custom front panels in aluminium or steel, pre-punched and fully finished with all the apertures for mounting LEDs, displays, switches etc. The typical minimum order quantity for a custom front panel is 10 pieces depending upon the size of the panel.