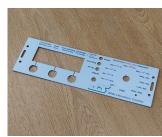

## **CUSTOM FRONT PANELS**

### Made to your exact specifications

We manufacture custom front panels in aluminium or steel, pre-punched and fully finished with all the apertures for mounting LEDs, displays, switches etc. The typical minimum order quantity for a custom front panel is 10 pieces depending upon the size of the panel.

#### **Select Versions**

M0000410 Custom Front Panel Aluminium

Subject to technical modification without notice. © OKW Enclosures Ltd