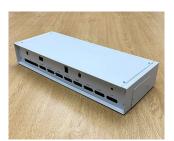

## **CUSTOM FRONT PANELS**

### Made to your exact specifications

We manufacture custom front panels in aluminium or steel, pre-punched and fully finished with all the apertures for mounting LEDs, displays, switches etc. The typical minimum order quantity for a custom front panel is 10 pieces depending upon the size of the panel.

#### **Select Versions**

M0000410 Custom Front Panel Aluminium

Subject to technical modification without notice. © OKW Enclosures Ltd