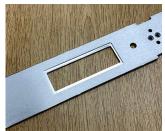

We can machine any of our case extrusion profiles and panels with holes and slots for mounting connectors, switches, displays, fan units etc. Tapping of metric and imperial threads can also be carried out.

Our machining tolerance is  $\pm$  0.1 mm for cut-outs, recessed areas, holes etc. of lengths up to 30 mm, and  $\pm$  0.15 mm for lengths up to 120 mm. The minimum corner radius is 1 mm.

We work to your drawings and specifications.