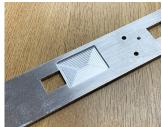

We can machine any of our case extrusion profiles and panels with holes and slots for mounting connectors, switches, displays, fan units etc. Tapping of metric and imperial threads can also be carried out.

Our machining tolerance is  $\pm$  0.1 mm for cut-outs, recessed areas, holes etc. of lengths up to 30 mm, and  $\pm$  0.15 mm for lengths up to 120 mm. The minimum corner radius is 1 mm.

We work to your drawings and specifications.