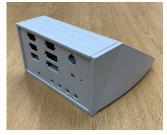

We can machine any of our case extrusion profiles and panels with holes and slots for mounting connectors, switches, displays, fan units etc. Tapping of metric and imperial threads can also be carried out.

Our machining tolerance is  $\pm$  0.1 mm for cut-outs, recessed areas, holes etc. of lengths up to 30 mm, and  $\pm$  0.15 mm for lengths up to 120 mm. The minimum corner radius is 1 mm.

We work to your drawings and specifications.