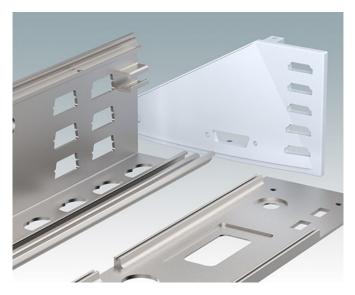

## CNC MILLING, DRILLING AND TAPPING MET Case

Our factory is equipped with state-of-the-art CNC milling machines which guarantee uniformity and a high quality finish on all drilling, milling, and tapping processes.

We can machine any of our case extrusion profiles and panels with holes and slots for mounting connectors, switches, displays, fan units etc. Tapping of metric and imperial threads can also be carried out.

Our machining tolerance is  $\pm$  0.1 mm for cut-outs, recessed areas, holes etc. of lengths up to 30 mm, and  $\pm$  0.15 mm for lengths up to 120 mm. The minimum corner radius is 1 mm.

We work to your drawings and specifications.